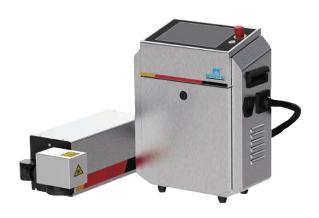

# **Nilkamal Ultra-Fine Laser Markers**

Nilkamal Ultra-Fine range of Laser Markers offer total solutions using CO2, Fiber and UV technology to optimize your coding requirements. Equipped with unique beam-tronics design, we achieve fine balance of sharpness and marking speeds on variety of substrates. Hygienic, low profile design ensures compact foot print and durability. Every Laser unit is carefully crafted after reviewing application parameters and sample tests.

#### **CO2 Laser Markers**

Available in 10 Watt and 30 Watt configuration with 9.3, 10.2 and 10.6 wavelength offers plenty of options for ultra-fine printing of variable information in food, beverage, cosmetic, pharmaceutical and extrusion segments.