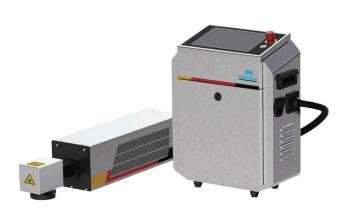

# **Nilkamal Ultra-Fine Laser Markers**

Nilkamal Ultra-Fine range of Laser Markers offer total solutions using CO2, Fiber and UV technology to optimize your coding requirements. Equipped with unique beam-tronics design, we achieve fine balance of sharpness and marking speeds on variety of substrates. Hygienic, low profile design ensures compact foot print and durability. Every Laser unit is carefully crafted after reviewing application parameters and sample tests.

#### **CO2 Laser Markers**

Available in 10 Watt and 30 Watt configuration with 9.3, 10.2 and 10.6 wavelength offers plenty of options for ultra-fine printing of variable information in food, beverage, cosmetic, pharmaceutical and extrusion segments.

## **Fiber Laser Markers**

Available in 20 Watt and 30 Watt configuration with compact long lasting source the fiber laser delivers optimal marking speeds and quality for auto-parts, electronics, canning, cosmetic, pharma and building materials segments.