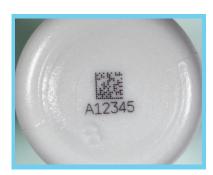

#### **KEY HIGHLIGHTS** ▶

Small beam diameter for sharp markings on wide range of materials



Flexible beam transmission options







#### **DIMENSIONS**





#### **APPICATIONS**





### **UV Laser Marker**



High efficiency UV laser printers with 355nm wavelength produce colour change effect with minimal use of heat. With an extremely small beam diameter, it produces ultra-sharp markings on special materials used in food, tobacco, pharmaceutical, chemicals, building materials segment.



#### **KEY HIGHLIGHTS** ▶

- High efficiency, Water cooled
- Small beam diameter for sharp markings on wide range of materials
- Modular design enables simple and easy installation & maintenance
- Clean User Interface software
- Multiple lens options

#### **DIMENSIONS**



#### **APPICATIONS**