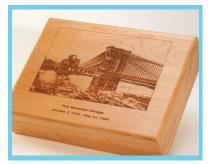

sharpness and marking speeds on variety of substrates. Hygienic, low profile design ensures compact foot print and durability. Every Laser unit is carefully crafted after reviewing application parameters and sample tests.

#### **CO2 Laser Markers**

Available in 10 Watt and 30 Watt configuration with 9.3, 10.2 and 10.6 wavelength offers plenty of options for ultra-fine printing of variable information in food, beverage, cosmetic, pharmaceutical and extrusion segments.



#### **KEY HIGHLIGHTS** >

- Modular design enables simple and easy installation & maintenance
- Powerful self-diagnostics assures maximum uptime
- Automatic speed measurement for optimal productivity for each format
- Clean User Interface software
- Multiple lens options

#### **DIMENSIONS**





#### **APPICATIONS**





## **Fiber Laser Markers**



Available in 20 Watt and 30 Watt configuration with compact long lasting source the fiber laser delivers optimal marking speeds and quality for auto-parts, electronics, canning, cosmetic, pharma and building materials segments.



#### **KEY HIGHLIGHTS** ▶

Small beam diameter for sharp markings on wide range of materials



Flexible beam transmission options







#### **DIMENSIONS**





#### **APPICATIONS**





### **UV Laser Marker**



High efficiency UV laser printers with 355nm wavelength produce colour change effect with minimal use of heat. With an extremely small beam diameter, it produces ultra-sharp markings on special materials used in food, tobacco, pharmaceutical, chemicals, building materials segment.



#### **KEY HIGHLIGHTS** ▶

- High ef