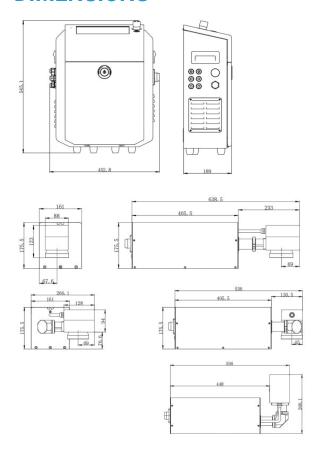

ng materials segments.



#### **KEY HIGHLIGHTS** ▶

Small beam diameter for sharp markings on wide range of materials



Flexible beam transmission options







#### **DIMENSIONS**





#### **APPICATIONS**





### **UV Laser Marker**



High efficiency UV laser printers with 355nm wavelength produce colour change effect with minimal use of heat. With an extremely small beam diameter, it produces ultra-sharp markings on special materials used in food, tobacco, pharmaceutical, chemicals, building materials segment.



#### **KEY HIGHLIGHTS** ▶

- High efficiency, Water cooled
- Small beam diameter for sharp markings on wide range of materials
- Modular design enables simple and easy installation & maintenance
- Clean User Interface software
- Multiple lens options

#### **DIMENSIONS**



#### **APPICATIONS**