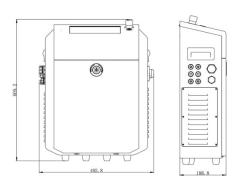

e, cosmetic, pharmaceutical and extrusion segments.



#### **KEY HIGHLIGHTS** >

- Modular design enables simple and easy installation & maintenance
- Powerful self-diagnostics assures maximum uptime
- Automatic speed measurement for optimal productivity for each format
- Clean User Interface software
- Multiple lens options

#### **DIMENSIONS**





#### **APPICATIONS**





## **Fiber Laser Markers**



Available in 20 Watt and 30 Watt configuration with compact long lasting source the fiber laser delivers optimal marking speeds and quality for auto-parts, electronics, canning, cosmetic, pharma and building materials segments.



#### **KEY HIGHLIGHTS** ▶

Small beam diameter for sharp markings on wide range of materials



Flexible beam transmission options







#### **DIMENSIONS**





#### **APPICATIONS**





### **UV Laser Marker**



High efficiency UV laser printers with 355nm wavelength produce colour change effect with minimal use of heat. With an extremely small beam diameter, it produces ultra-sharp markings on special materials used in food, tobacco, pharmaceutical, chemicals, building materials segment.



#### **KEY HIGHLIGHTS** ▶

- High efficiency, Water cooled
- Small beam diameter for sharp markings on wide range of materials
- Modular design enables simple and easy installation & maintenance
- Clean User Interface software
- Multiple lens options

#### **DIMENSIONS**



#### **APPICATIONS**