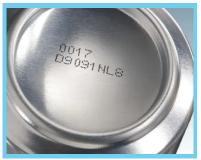

and extrusion segments.



#### **KEY HIGHLIGHTS** >

- Modular design enables simple and easy installation & maintenance
- Powerful self-diagnostics assures maximum uptime
- Automatic speed measurement for optimal productivity for each format
- Clean User Interface software
- Multiple lens options

#### **DIMENSIONS**





#### **APPICATIONS**





## **Fiber Laser Markers**



Available in 20 Watt and 30 Watt configuration with compact long lasting source the fiber laser delivers optimal marking speeds and quality for auto-parts, electronics, canning, cosmetic, pharma and building materials segments.



#### **KEY HIGHLIGHTS** ▶

Small beam diameter for sharp markings on wide range of materials



Flexible beam transmission options







#### **DIMENSIONS**





#### **APPICATIONS**





### **UV Laser Marker**



High efficiency UV laser printers with 355nm wavelength produce colour change effect with minimal use of heat. With an extremely small beam diameter, it produces ultra-sharp markings on special materials used in food, tobacco, pharmaceutical, chemicals, building materials segment.



#### **KEY HIGHLIGHTS** ▶

- High efficiency, Water cooled
- Small beam diameter for sharp markings on wide range of materials
- Modular design enables simple and easy installation & maintenance
- Clean User Interface software
- Multiple lens options

#### **DIMENSIONS**



#### **APPICATIONS**