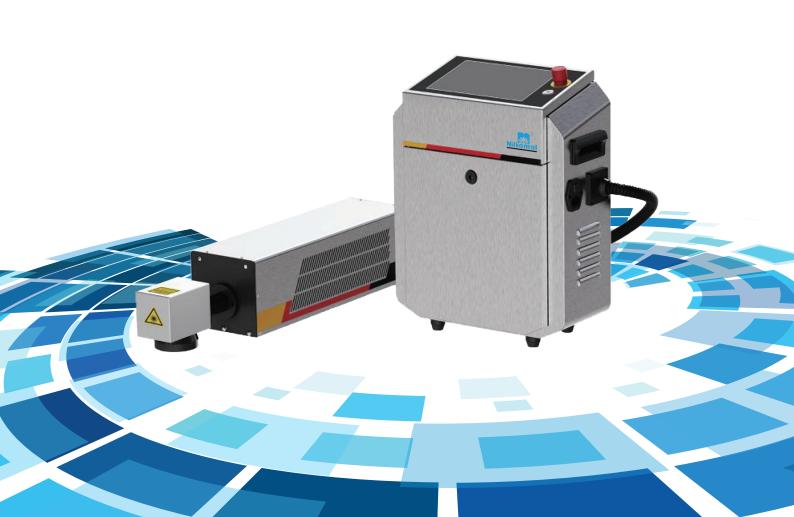

# **Nilkamal Ultra-Fine Laser Markers**

Nilkamal Ultra-Fine range of Laser Markers offer total solutions using CO2, Fiber and UV technology to optimize your coding requirements. Equipped with unique beam-tronics design, we achieve fine balance of sharpness and marking speeds on variety of substrates. Hygienic, low profile design ensures compact foot print and durability. Every Laser unit is carefully crafted after reviewing application parameters and sample tests.

#### **CO2 Laser Markers**

Available in 10 Watt and 30 Watt configuration with 9.3, 10.2 and 10.6 wavelength offers plenty of options for ultra-fine printing of variable information in food, beverage, cosmetic, pharmaceutical and extrusion segments.

## **Fiber Laser Markers**

Available in 20 Watt and 30 Watt configuration with compact long lasting source the fiber laser delivers optimal marking speeds and quality for auto-parts, electronics, canning, cosmetic, pharma and building materials segments.