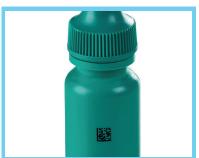

#### **KEY HIGHLIGHTS** ▶

Small beam diameter for sharp markings on wide range of materials



Flexible beam transmission options







#### **DIMENSIONS**





#### **APPICATIONS**





### **UV Laser Marker**



High efficiency UV laser printers with 355nm wavelength produce colour change effect with minimal use of heat. With an extremely small beam diameter, it produces ultra-sharp markings on special materials used in food, tobacco, pharmaceutical, chemicals, building materials segment.



#### **KEY HIGHLIGHTS** ▶

- High efficiency, Water cooled
- Small beam diameter for sharp markings on wide range of materials
- Modular design enables simple and easy installation & maintenance
- Clean User Interface software
- Multiple lens options

#### **DIMENSIONS**



#### **APPICATIONS**