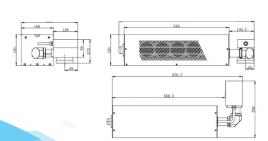

e achieve fine balance of sharpness and marking speeds on variety of substrates. Hygienic, low profile design ensures compact foot print and durability. Every Laser unit is carefully crafted after reviewing application parameters and sample tests.

#### **CO2 Laser Markers**

Available in 10 Watt and 30 Watt configuration with 9.3, 10.2 and 10.6 wavelength offers plenty of options for ultra-fine printing of variable information in food, beverage, cosmetic, pharmaceutical and extrusion segments.



#### **KEY HIGHLIGHTS** >

- Modular design enables simple and easy installation & maintenance
- Powerful self-diagnostics assures maximum uptime
- Automatic speed measurement for optimal productivity for each format
- Clean User Interface software
- Multiple lens options

#### **DIMENSIONS**





#### **APPICATIONS**





## **Fiber Laser Markers**



Available in 20 Watt and 30 Watt configuration with compact long lasting source the fiber laser delivers optimal marking speeds and quality for auto-parts, electronics, canning, cosmetic, pharma and building materials segments.



#### **KEY HIGHLIGHTS** ▶

Small beam diameter for sharp markings on wide range of materials



Flexible beam transmission options







#### **DIMENSIONS**





#### **APPICATIONS**





### **UV Laser Marker**



High efficiency UV laser printers with 355nm wavelength produce colour change effect with minimal use of heat. With an extremely small beam diameter, it produces ultra-sharp markings on special materials used in food, tobacco, pharmaceutical, chemicals, building materials segment.



#### **KEY