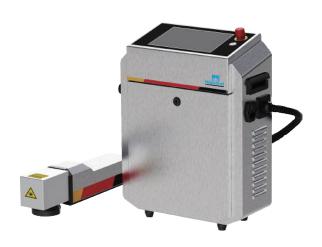

# **Nilkamal Ultra-Fine Laser Markers**

Nilkamal Ultra-Fine range of Laser Markers offer total solutions using CO2, Fiber and UV technology to optimize your coding requirements. Equipped with unique beam-tronics design, we achieve fine balance of sharpness and marking speeds on variety of substrates. Hygienic, low profile design ensures compact foot print and durability. Every Laser unit is carefully crafted after reviewing application parameters and sample tests.