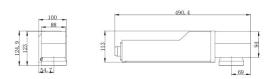

cosmetic, pharmaceutical and extrusion segments.



#### **KEY HIGHLIGHTS** >

- Modular design enables simple and easy installation & maintenance
- Powerful self-diagnostics assures maximum uptime
- Automatic speed measurement for optimal productivity for each format
- Clean User Interface software
- Multiple lens options

#### **DIMENSIONS**





#### **APPICATIONS**





## **Fiber Laser Markers**



Available in 20 Watt and 30 Watt configuration with compact long lasting source the fiber laser delivers optimal marking speeds and quality for auto-parts, electronics, canning, cosmetic, pharma and building materials segments.



#### **KEY HIGHLIGHTS** ▶

Small beam diameter for sharp markings on wide range of materials



Flexible beam transmission options







#### **DIMENSIONS**





#### **APPICATIONS**





### **UV Laser Marker**



High efficiency UV laser printers with 355nm wavelength produce colour change effect with minimal use of heat. With an extremely small beam diameter, it produces ultra-sharp markings on special materials used in food, tobacco, pharmaceutical, chemicals, building materials segment.



#### **KEY HIGHLIGHTS** ▶

- High efficiency, Water cooled
- Small beam diameter for sharp markings on wide range of materials
- Modular design enables simple and easy installation & maintenance
- Clean User Interface software
- Multiple lens options

#### **DIMENSIONS**



#### **APPICATIONS**