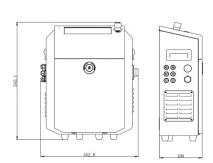

we achieve fine balance of sharpness and marking speeds on variety of substrates. Hygienic, low profile design ensures compact foot print and durability. Every Laser unit is carefully crafted after reviewing application parameters and sample tests.

#### **CO2 Laser Markers**

Available in 10 Watt and 30 Watt configuration with 9.3, 10.2 and 10.6 wavelength offers plenty of options for ultra-fine printing of variable information in food, beverage, cosmetic, pharmaceutical and extrusion segments.



#### **KEY HIGHLIGHTS** >

- Modular design enables simple and easy installation & maintenance
- Powerful self-diagnostics assures maximum uptime
- Automatic speed measurement for optimal productivity for each format
- Clean User Interface software
- Multiple lens options

#### **DIMENSIONS**





#### **APPICATIONS**





## **Fiber Laser Markers**



Available in 20 Watt and 30 Watt configuration with compact long lasting source the fiber laser delivers optimal marking speeds and quality for auto-parts, electronics, canning, cosmetic, pharma and building materials segments.



#### **KEY HIGHLIGHTS** ▶

Small beam diameter for sharp markings on wide range of materials



Flexible beam transmission options







#### **DIMENSIONS**





#### **APPICATIONS**





### **UV Laser Marker**



High efficiency UV laser printers with 355nm wavelength produce colour change effect with minimal use of heat. With an extremely small beam diameter, it produces ultra-sharp markings on special materials used in food, tobacco, pharmaceutical, chemicals, building materials segment.



#### **K